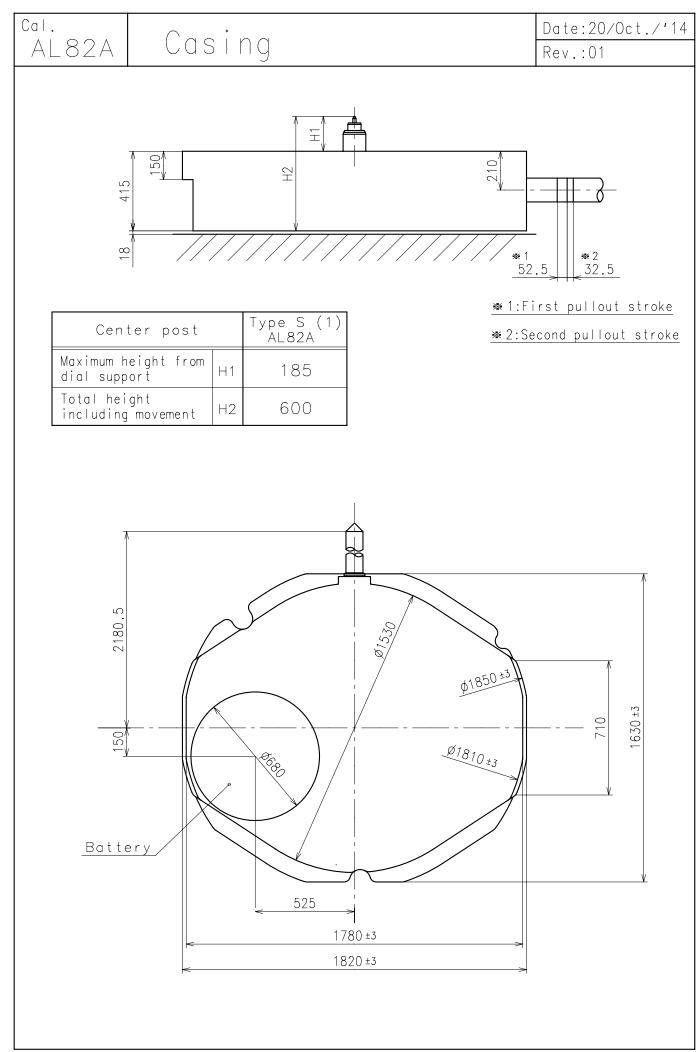

# **Cal. AL82A**

#### 1. MOVEMENT DIMENSIONS Outside diameter $16.30 \text{mm}(3-9\text{H}) \times 18.20 \text{mm}(12-6\text{H})$ Casing diameter 15.30mm(3-9H) × 17.80mm(12-6H) Total height 4.15mm (including battery) 2. TIME STANDARD Type of quartz oscillator Tuning fork Frequency of quartz oscillator 32,768 Hz Accuracy ±20 seconds per month (on wrist) Operating temperature range $-5^{\circ}$ C to $+50^{\circ}$ C Regulation device Nil (Pre-adjusted) 3. INDICATOR / FUNCTIONS 3 Hands Hour / Minute / Second Calendar Instant setting device for date calendar Reset switch Setting mechanism Crown at normal position : Free Crown pulled out 1st click : Instant date change Crown pulled out 2nd click : Time setting / Reset 4. FEATURES Jewels 0 Jewels Anti-magnetism Over 1600A/m (Direct current magnetic field) Maximum unbalance of hands Second hand : 0.06 µ N•m Minute hand : 0.6 µ N•m Hour hand : 0.5 µ N•m 5. BATTERY Type / Size Silver oxide battery $/\phi 6.8$ mm × t 2.6mm Recommended battery SR626SW Nominal voltage 1.55 V Battery life Approx. 2 years Driving current consumption Approx. $1.5 \mu A$ Operation stopping voltage 1.1 V 6. SEPARATED PARTS (Parts code) 0351177 Hand setting stem SR626SW Battery 7. TEST OF ACCURACY Equipment to be used SEIKO guartz tester QT-99, Greiner guartz timer-C, Witschi Q-tester 4000 Duration of measurement 10 seconds Microphone to be used Electromagnetic detection type All specifications are subject to change without notice.

Unit : 1=1/100mm