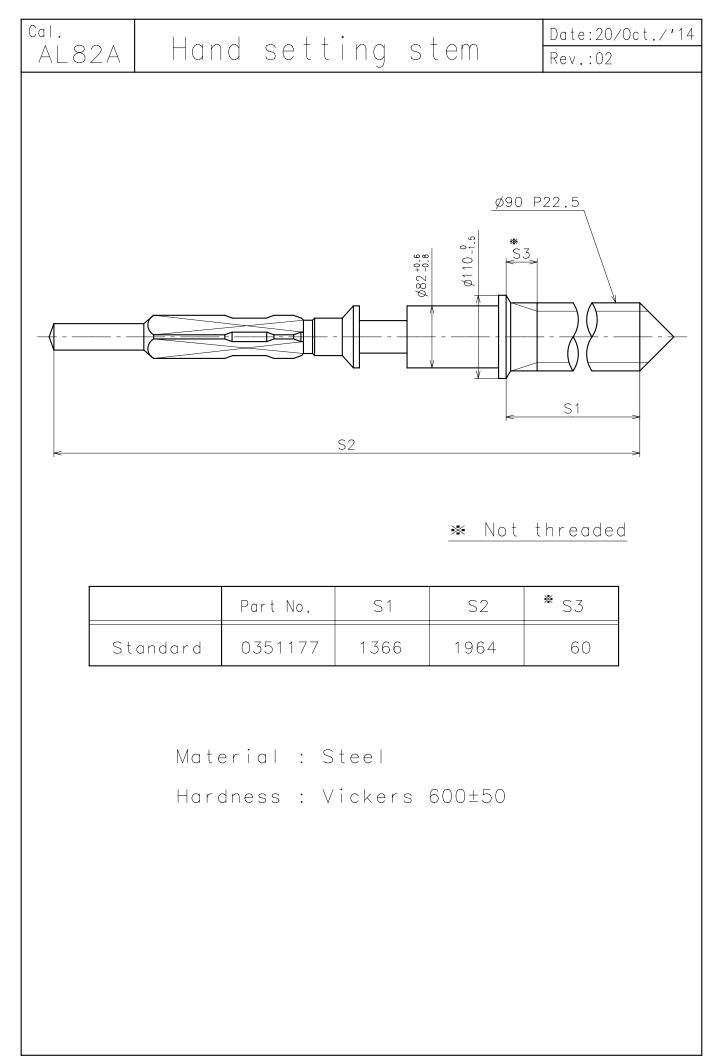

#### 1. MOVEMENT DIMENSIONS Outside diameter $16.30 \text{mm}(3-9\text{H}) \times 18.20 \text{mm}(12-6\text{H})$ Casing diameter 15.30mm(3-9H) × 17.80mm(12-6H) Total height 4.15mm (including battery) 2. TIME STANDARD Type of quartz oscillator Tuning fork Frequency of quartz oscillator 32,768 Hz Accuracy ±20 seconds per month (on wrist) Operating temperature range $-5^{\circ}$ C to $+50^{\circ}$ C Regulation device Nil (Pre-adjusted) 3. INDICATOR / FUNCTIONS 3 Hands Hour / Minute / Second Calendar Instant setting device for date calendar Reset switch Setting mechanism Crown at normal position : Free Crown pulled out 1st click : Instant date change Crown pulled out 2nd click : Time setting / Reset 4. FEATURES Jewels 0 Jewels Anti-magnetism Over 1600A/m (Direct current magnetic field) Maximum unbalance of hands Second hand : 0.06 µ N•m Minute hand : 0.6 µ N•m Hour hand : 0.5 µ N•m 5. BATTERY Type / Size Silver oxide battery $/\phi 6.8$ mm × t 2.6mm Recommended battery SR626SW Nominal voltage 1.55 V Battery life Approx. 2 years Driving current consumption Approx. $1.5 \mu A$ Operation stopping voltage 1.1 V 6. SEPARATED PARTS (Parts code) 0351177 Hand setting stem SR626SW Battery 7. TEST OF ACCURACY Equipment to be used SEIKO guartz tester QT-99, Greiner guartz timer-C, Witschi Q-tester 4000 Duration of measurement 10 seconds Microphone to be used Electromagnetic detection type All specifications are subject to change without notice.