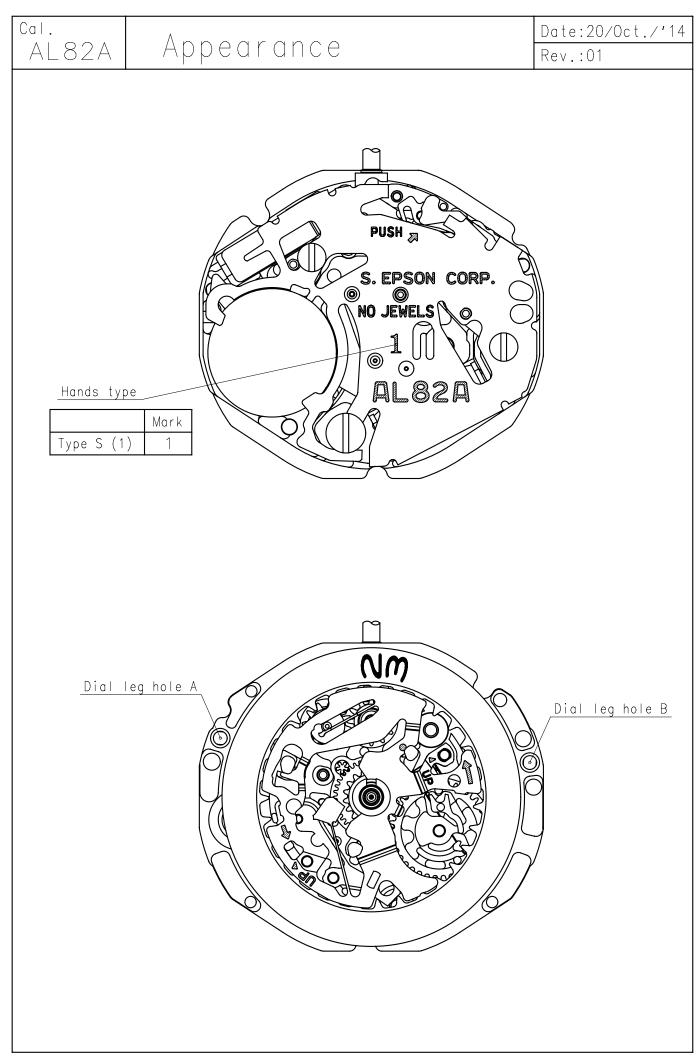

# **Cal. AL82A**

#### 1. MOVEMENT DIMENSIONS Outside diameter $16.30 \text{mm}(3-9\text{H}) \times 18.20 \text{mm}(12-6\text{H})$ Casing diameter 15.30mm(3-9H) × 17.80mm(12-6H) Total height 4.15mm (including battery) 2. TIME STANDARD Type of quartz oscillator Tuning fork Frequency of quartz oscillator 32,768 Hz Accuracy ±20 seconds per month (on wrist) Operating temperature range $-5^{\circ}$ C to $+50^{\circ}$ C Regulation device Nil (Pre-adjusted) 3. INDICATOR / FUNCTIONS 3 Hands Hour / Minute / Second Calendar Instant setting device for date calendar Reset switch Setting mechanism Crown at normal position : Free Crown pulled out 1st click : Instant date change Crown pulled out 2nd click : Time setting / Reset 4. FEATURES Jewels 0 Jewels Anti-magnetism Over 1600A/m (Direct current magnetic field) Maximum unbalance of hands Second hand : 0.06 µ N•m Minute hand : 0.6 µ N•m Hour hand : 0.5 µ N•m 5. BATTERY Type / Size Silver oxide battery $/\phi 6.8$ mm × t 2.6mm Recommended battery SR626SW Nominal voltage 1.55 V Battery life Approx. 2 years Driving current consumption Approx. $1.5 \mu A$ Operation stopping voltage 1.1 V 6. SEPARATED PARTS (Parts code) 0351177 Hand setting stem SR626SW Battery 7. TEST OF ACCURACY Equipment to be used SEIKO guartz tester QT-99, Greiner guartz timer-C, Witschi Q-tester 4000 Duration of measurement 10 seconds Microphone to be used Electromagnetic detection type All specifications are subject to change without notice.