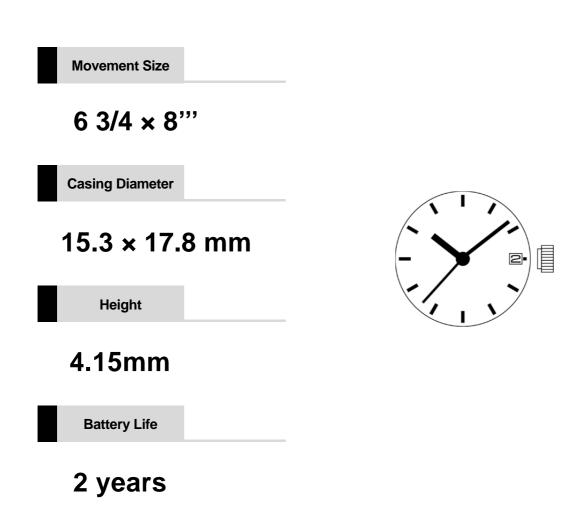

### Analog Quartz 6 3/4 × 8" Calendar Series Movement / Three Hands (H/M/S) with Calendar

#### 1. MOVEMENT DIMENSIONS Outside diameter $16.30 \text{mm}(3-9\text{H}) \times 18.20 \text{mm}(12-6\text{H})$ Casing diameter 15.30mm(3-9H) × 17.80mm(12-6H) Total height 4.15mm (including battery) 2. TIME STANDARD Type of quartz oscillator Tuning fork Frequency of quartz oscillator 32,768 Hz Accuracy ±20 seconds per month (on wrist) Operating temperature range $-5^{\circ}$ C to $+50^{\circ}$ C Regulation device Nil (Pre-adjusted) 3. INDICATOR / FUNCTIONS 3 Hands Hour / Minute / Second Calendar Instant setting device for date calendar Reset switch Setting mechanism Crown at normal position : Free Crown pulled out 1st click : Instant date change Crown pulled out 2nd click : Time setting / Reset 4. FEATURES Jewels 0 Jewels Anti-magnetism Over 1600A/m (Direct current magnetic field) Maximum unbalance of hands Second hand : 0.06 µ N•m Minute hand : 0.6 µ N•m Hour hand : 0.5 µ N•m 5. BATTERY Type / Size Silver oxide battery $/\phi 6.8$ mm × t 2.6mm Recommended battery SR626SW Nominal voltage 1.55 V Battery life Approx. 2 years Driving current consumption Approx. $1.5 \mu A$ Operation stopping voltage 1.1 V 6. SEPARATED PARTS (Parts code) 0351177 Hand setting stem SR626SW Battery 7. TEST OF ACCURACY Equipment to be used SEIKO guartz tester QT-99, Greiner guartz timer-C, Witschi Q-tester 4000 Duration of measurement 10 seconds Microphone to be used Electromagnetic detection type All specifications are subject to change without notice.