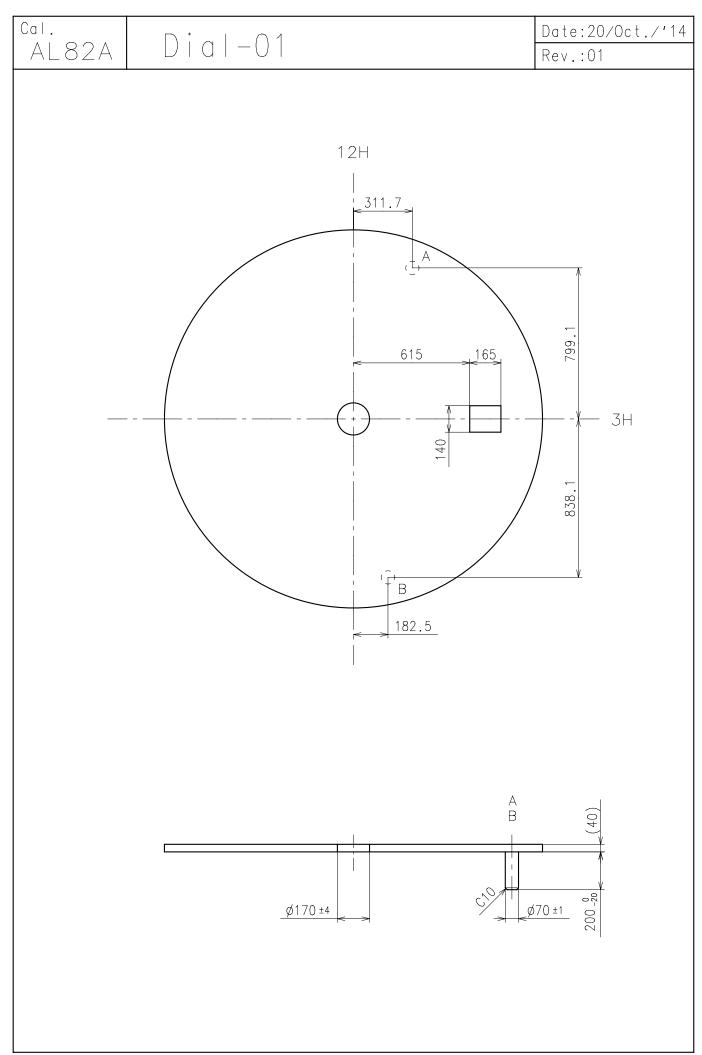

## Cal. AL82A

| Items             | Rev. | Page |
|-------------------|------|------|
| Specifications    | 02   | 1    |
| Appearance        | 01   | 2    |
| Casing            | 01   | 3    |
| Hand fitting      | 01   | 4    |
| Hand setting stem | 02   | 5    |
| Dial-01           | 01   | 6-01 |
| Dial-02           | 01   | 6-02 |
| Casing ring       | 01   | 7    |