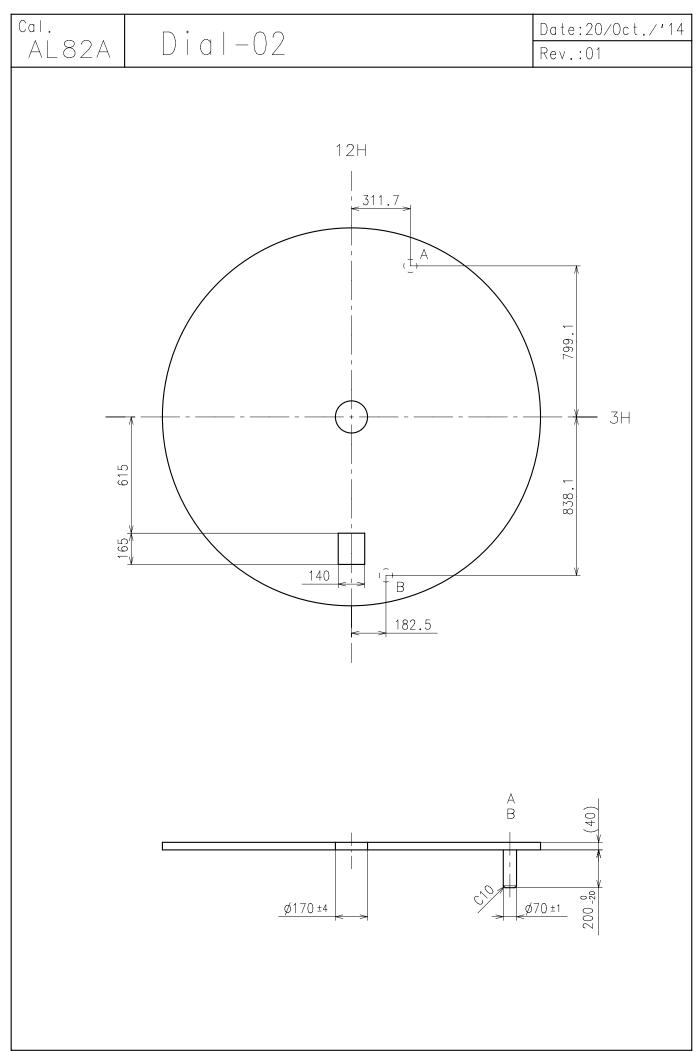

## Cal. AL82A

| Items             | Rev. | Page |
|-------------------|------|------|
| Specifications    | 02   | 1    |
| Appearance        | 01   | 2    |
| Casing            | 01   | 3    |
| Hand fitting      | 01   | 4    |
| Hand setting stem | 02   | 5    |
| Dial-01           | 01   | 6-01 |
| Dial-02           | 01   | 6-02 |
| Casing ring       | 01   | 7    |