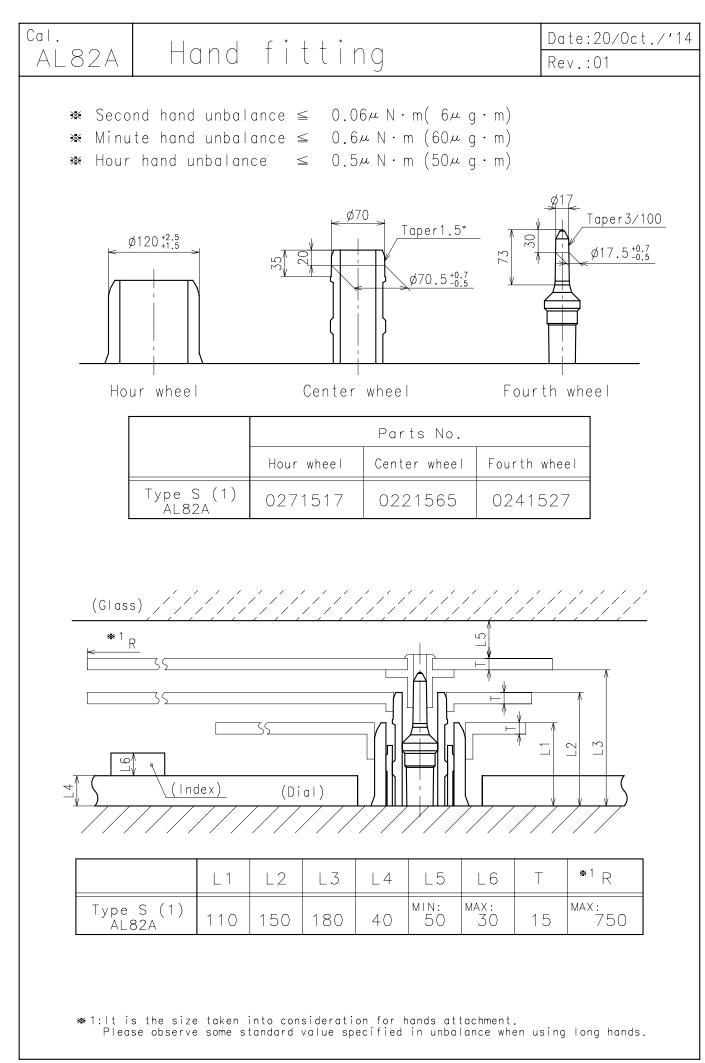

# **Cal. AL82A**

#### 1. MOVEMENT DIMENSIONS Outside diameter $16.30 \text{mm}(3-9\text{H}) \times 18.20 \text{mm}(12-6\text{H})$ Casing diameter 15.30mm(3-9H) × 17.80mm(12-6H) Total height 4.15mm (including battery) 2. TIME STANDARD Type of quartz oscillator Tuning fork Frequency of quartz oscillator 32,768 Hz Accuracy ±20 seconds per month (on wrist) Operating temperature range $-5^{\circ}$ C to $+50^{\circ}$ C Regulation device Nil (Pre-adjusted) 3. INDICATOR / FUNCTIONS 3 Hands Hour / Minute / Second Calendar Instant setting device for date calendar Reset switch Setting mechanism Crown at normal position : Free Crown pulled out 1st click : Instant date change Crown pulled out 2nd click : Time setting / Reset 4. FEATURES Jewels 0 Jewels Anti-magnetism Over 1600A/m (Direct current magnetic field) Maximum unbalance of hands Second hand : 0.06 µ N•m Minute hand : 0.6 µ N•m Hour hand : 0.5 µ N•m 5. BATTERY Type / Size Silver oxide battery $/\phi 6.8$ mm × t 2.6mm Recommended battery SR626SW Nominal voltage 1.55 V Battery life Approx. 2 years Driving current consumption Approx. $1.5 \mu A$ Operation stopping voltage 1.1 V 6. SEPARATED PARTS (Parts code) 0351177 Hand setting stem SR626SW Battery 7. TEST OF ACCURACY Equipment to be used SEIKO guartz tester QT-99, Greiner guartz timer-C, Witschi Q-tester 4000 Duration of measurement 10 seconds Microphone to be used Electromagnetic detection type All specifications are subject to change without notice.