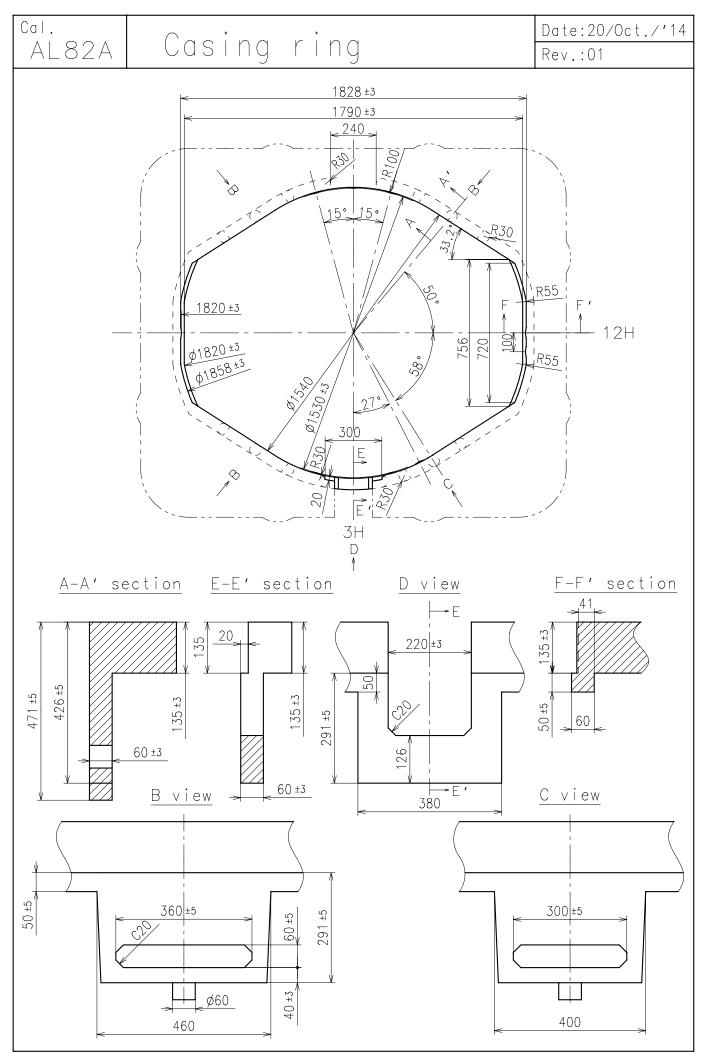

## Cal. AL82A

| Items             | Rev. | Page |
|-------------------|------|------|
| Specifications    | 02   | 1    |
| Appearance        | 01   | 2    |
| Casing            | 01   | 3    |
| Hand fitting      | 01   | 4    |
| Hand setting stem | 02   | 5    |
| Dial-01           | 01   | 6-01 |
| Dial-02           | 01   | 6-02 |
| Casing ring       | 01   | 7    |